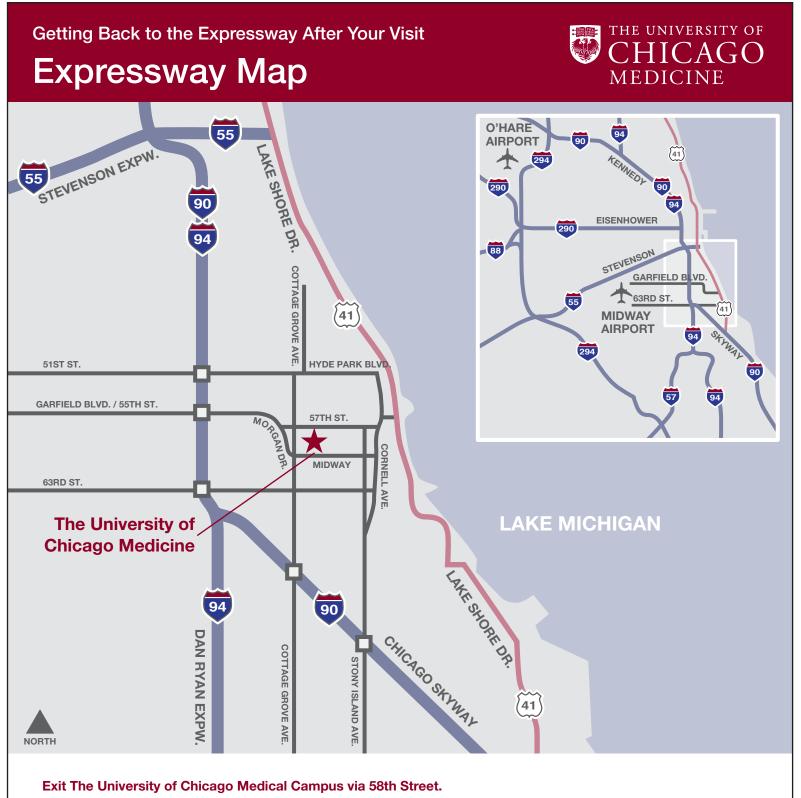

- \* From Center for Care and Discovery valet parking, turn right onto 58th Street.
- \* From DCAM valet parking, turn right onto 58th Street.
- \* From Mitchell Adult Hospital valet parking, turn left onto 58th Street.
- \* From the South Parking Garage, turn left onto Maryland Avenue and left onto 58th Street.

## To the Chicago Skyway (I-90)

- 1. Drive west on 58th Street to Cottage Grove Avenue.
- 2. Turn left onto Cottage Grove Avenue.
- 3. Turn left onto Midway Plaisance (just after 59th Street), and continue (east) to Stony Island Avenue.
- 4. Turn right onto Stony Island Avenue, and continue (south) approximately 2.5 miles to the Chicago Skyway (I-90).

## To the Dan Ryan Expressway (I-90/94)

- 1. Drive west on 58th Street to Cottage Grove Avenue.
- 2. Turn right onto Cottage Grove Avenue, and continue (north) for one short block.
- 3. Turn left onto 57th Street.

4. Continue (west) on 57th Street for one short block, and make slight right turn onto Morgan Drive.

- 5. Continue (west) on Morgan Drive, as it curves through Washington Park, to Garfield Boulevard.
- 6. Turn left onto Garfield Boulevard, and continue (west) to the Dan Ryan Expressway (I-90/94).

## To Lake Shore Drive (US-41)

- 1. Drive west on 58th Street to Cottage Grove Avenue.
- 2. Turn left onto Cottage Grove Avenue.
- 3. Turn left onto Midway Plaisance (just after 59th Street), and continue (east) until Midway Plaisance dead-ends at Cornell Avenue.
- 4. Turn left onto Cornell Avenue. Continue east as Cornell Avenue merges into 57th Street, curving around the Museum of Science and Industry and dead-ending at Lake Shore Drive (US-41).